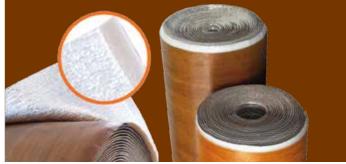

buildings.

Reflective Thermal Insulation with a wood finish made of PRODEX closed-cell polyethylene foam with a single 0.23 in width. It is laminated with pure aluminum on one side and a polyethylene film

→ With a 1" and 0.11" thick space in the edge of the insulation roll to facilitate and improve the overlap between each piece.

Use our exclusive system of HEAT-SEALED to make the joints of Prodex Rustic® and ensure a 100% waterproof seal.