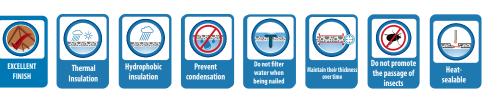

up>2</sup> | 0.054 lb/F12                             | -                   |
|-----------------------------------|------------------------------------------|---------------------|
| WATER RESISTANCE                  | WATERPROOF                               | Dir. UEAtc          |
| WATER VAPOR TRANSMISSION          | 0.05 PERMS (gr/ft <sup>2*</sup> h*in.hg) | ASTM E 96/IRAM 1735 |
| EMITANCE                          | 0.03                                     | ASTM C-1371-98      |
| FUNGI RESISTANCE                  | NO GROWTH                                | ASTM C 1338         |
| TENSILE STRENGTH AT BREAK (MD)    | 7.7 LbF/inch                             | ASTM D -638         |
| OPERATING TEMPERATURE             | -4 °f / 176 °f                           | ASTM C-1224         |



RIMA International











Ph (506) 2438-2322 | Fax (506) 2438-2341 www.prodexcr.com