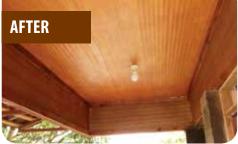

## THERMAL INSULATION FOR WOOD-FINISH CEILINGS

## **Prodex RUSTIC** ALUMINUM FOIL + POLYETHYLENE FOAM + UV RESISTANT WOOD-FINISH FACER

0.23" closed polyethyelene foam sandwiched between an reinforced aluminum layer on one side, and polyethylene UV-printed layer on the other