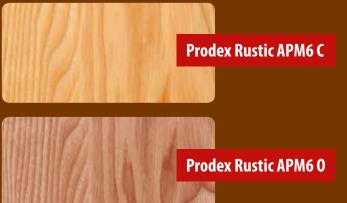

## **Prodex RUSTIC** ALUMINUM FOIL + POLYETHYLENE FOAM + UV RESISTANT WOOD-FINISH FACER

0.23" closed polyethyelene foam sandwiched between an reinforced aluminum layer on one side, and polyethylene UV-printed layer on the other

buildings.

Reflective Thermal Insulation with a wood finish made of PRODEX closed-cell polyethylene foam with a single 0.23 in width. It is laminated with pure aluminum on one side and a polyethylene film