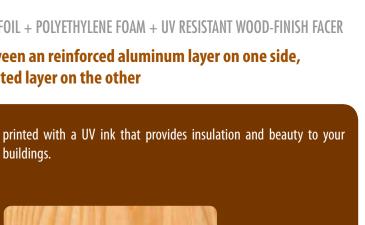

## **Prodex RUSTIC** ALUMINUM FOIL + POLYETHYLENE FOAM + UV RESISTANT WOOD-FINISH FACER

0.23" closed polyethyelene foam sandwiched between an reinforced aluminum layer on one side, and polyethylene UV-printed layer on the other

buildings.

Reflective Thermal Insulation with a wood finish made of PRODEX closed-cell polyethylene foam with a single 0.23 in width. It is laminated with pure aluminum on one side and a polyethylene film