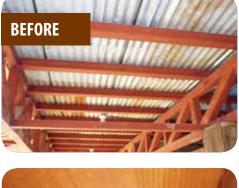

## THERMAL INSULATION FOR WOOD-FINISH CEILINGS

## **Prodex RUSTIC** ALUMINUM FOIL + POLYETHYLENE FOAM + UV RESISTANT WOOD-FINISH FACER

0.23" closed polyethyelene foam sandwiched between an reinforced aluminum layer on one side, and polyethylene UV-printed layer on the other